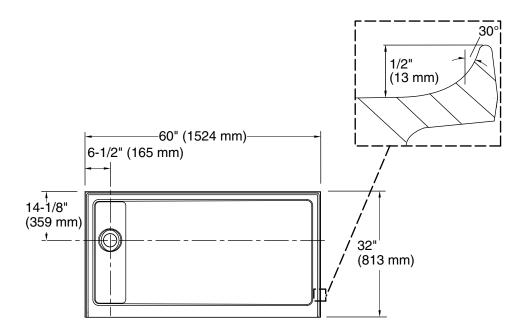

60" x 32" Single-threshold shower base **K-9165** 

# **Technical Information**

All product dimensions are nominal.

Installation: Three-wall alcove

Drain location: Left

Weight: 180 lbs (81.6 kg)

#### **Notes**

Measure your actual product for rough-in details.

Install this product according to the installation instructions.

The dimensions are applicable for this product only and should not be used to fabricate substitute bases for shower enclosures.