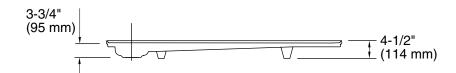

60" x 32" Single-threshold shower base **K-9165** 

# **Technical Information**

All product dimensions are nominal.

Installation: Three-wall alcove

Drain location: Left

Weight: 180 lbs (81.6 kg)

#### **Notes**

Measure your actual product for rough-in details.

Install this product according to the installation instructions.

The dimensions are applicable for this product only and should not be used to fabricate substitute bases for shower enclosures.